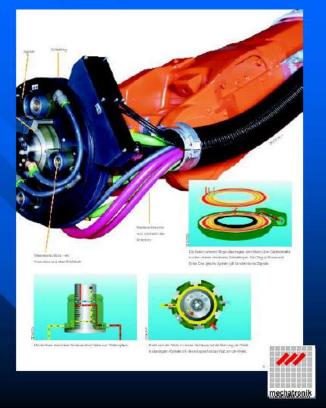

## Mechanical design of Industrial Robots:

Robots are built from numerous parts:

- Arm elements → material= aluminum alloy, carbon steel or cast iron,
- Actuators → AC servo motors,
- Reduction gears →to reduce motor rotation and to multiply motor torque
- Transmission devices 
   to transmit the mechanical power generated by the motors (for instance by means of belts, spindels, or gears)
- Sensors → to measure arm positions and speed of axis motion
- Cabling → transmission of electrical power and electrical signals.

Source: Kawasaki