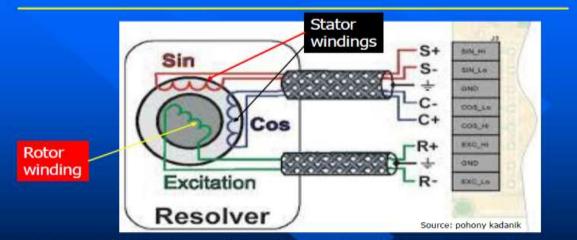

### **Resolver: Principle**

Rotor winding is rotating with the load and is excited by AC input voltage.

**Stator windings** (Sine,Cosine) are fixed in position with a 90° offset to one another. Output voltages are generated through induction.