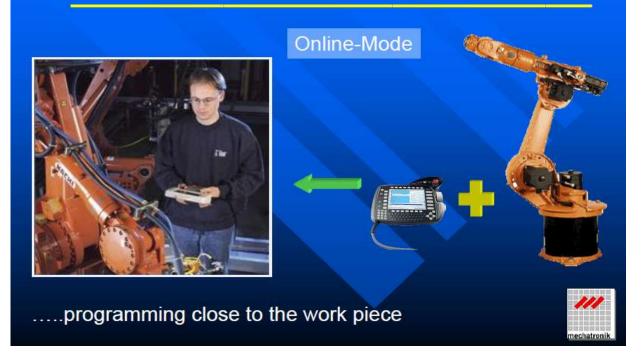

### Third and Final Day of the Workshop (20-06-2020):

On the third of the workshop, Mr. J. Subba Reddy, Associate Professor, Mechanical Engineering, Lakireddy Bali Reddy College of Engineering, Mylavaram delivered a talk on "Fundamentals of Industrial Robotics: Sensoring System and Programming of Robots".

Mr. P. Sai Kumar, IV yr B. Tech Student of Mechanical Engineering, LBRCE, Mylavaram has delivered a talk on "Inform Robotic Programming – Installation, Demonstration and Case Studies". Sai Kumar has discussed about installation and demonstration of certain commands of Inform Robotic Programing and Discussed about his project done during his final year.