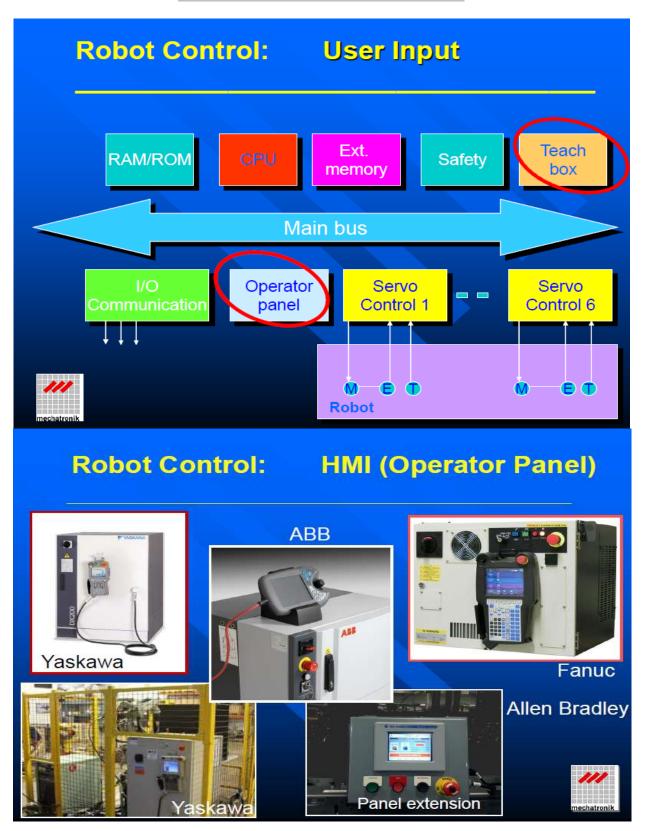

V yr B. Tech Student of Mechanical Engineering, LBRCE, Mylavaram has delivered a talk on "Inform Robotic Programming – Installation, Demonstration and Case Studies". Sai Kumar has discussed about installation and demonstration of certain commands of Inform Robotic Programing and Discussed about his project done during his final year.



Robotics Club, Department of Mechanical Engineering, LBRCE, Mylavaram



Robotics Club, Department of Mechanical Engineering, LBRCE, Mylavaram

Source: researchgate, anaheim automation

### **Resolver: Principle**



Rotor winding is rotating with the load and is excited by AC input voltage.

**Stator windings** (Sine,Cosine) are fixed in position with a 90° offset to one another. Output voltages are generated through induction.

# Tool Changer System













# **Robot Programming with Teach-in Mode**





### Example: Lead-through (Play-back) Programming



# **Position accuracy and Repeatability**

# The work of many robots is repeatable but not accurately.Cassons: Thermal drift when robot is cold; inaccuracies of individual<br/>components (from concrete base plate up to tooling at the endeficient)Image: Colspan="2">Image: Colspan="2"Image: Colspan="2">Image: Colspan="2">Image: Colspan="2"Image: Colspan="2"Image: Colspan="2"Image: Colspan="2">Image: Colspan="2"Image: Colspan="2">Image: Colspan="2"Image: Colspan="2"Image: Colspan="2"Image: Colspan="2"Image: Colspan="2"Image: Colspan="2">Image: Colspan="2"Image: Colspan="2"Image: Colspan="2">Image: Colspan="2"Image: Colspan="2"Image: Colspan="2"Image: Colspan="2"Image: Colspan="2"Image: