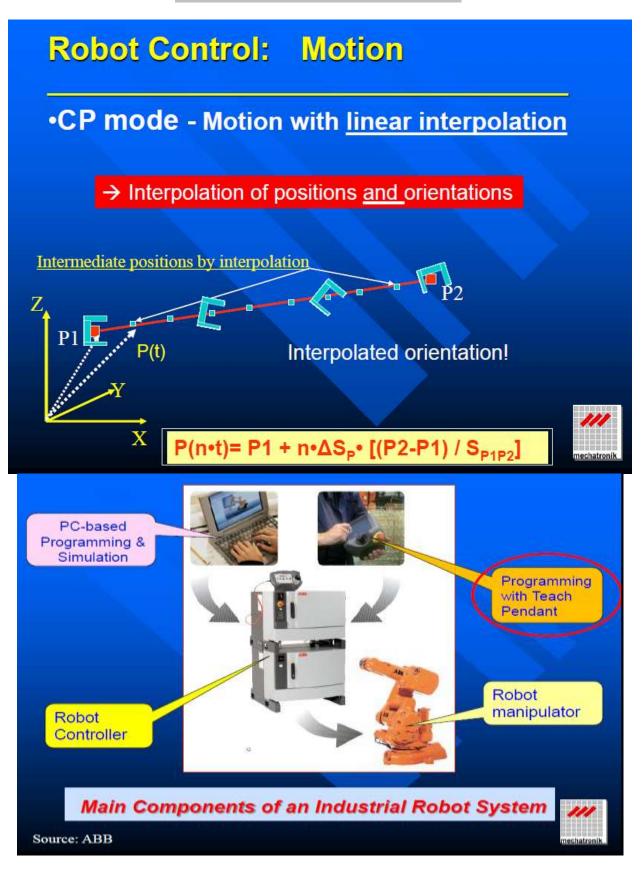

~1.828 Mio robots are operating worldwide in 2016

\*forecast

Source: UNECE

Source: IFR World Robotics 2018

4.

111

mechatronik

Second Day of the workshop (19-06-2020): On the Second of the workshop, Mr. J. Subba Reddy, Associate Professor, Mechanical Engineering, Lakireddy Bali Reddy College of Engineering, Mylavaram delivered a talk on "Industrial Robotics: Drive Systems, Power Transmission Systems".

# **Industrial Robots**

## Mechanical design of Industrial Robots:

Robots are built from numerous parts:

- Arm elements → material= aluminum alloy, carbon steel or cast iron,
- Actuators → AC servo motors,
- Reduction gears →to reduce motor rotation and to multiply motor torque
- Transmission devices 
   to transmit the mechanical power generated by the motors (for instance by means of belts, spindels, or gears)
- Sensors → to measure arm positions and speed of axis motion
- Cabling → transmission of electrical power and electrical signals.