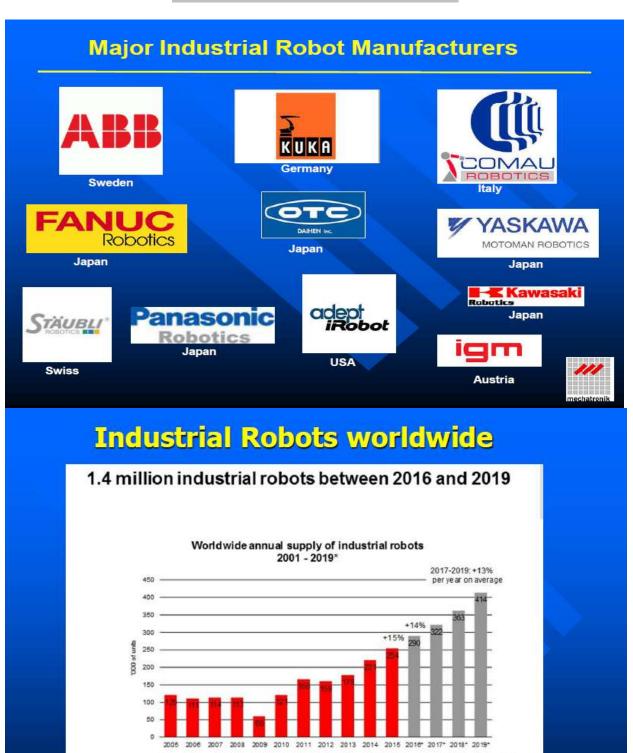

# **First industrial robots**

This invention of G. Devol made available for the first time a general purpose machine for manipulation that was able to offer universal application.

In 1956 the first robot company UNIMATION was founded by George Devol and Joseph Engelberger to produce and market this manipulator. The product name was "Unimate".

~1.828 Mio robots are operating worldwide in 2016

\*forecast

Source: UNECE

Source: IFR World Robotics 2018

4.

111

mechatronik

Second Day of the workshop (19-06-2020): On the Second of the workshop, Mr. J. Subba Reddy, Associate Professor, Mechanical Engineering, Lakireddy Bali Reddy College of Engineering, Mylavaram delivered a talk on "Industrial Robotics: Drive Systems, Power Transmission Systems".