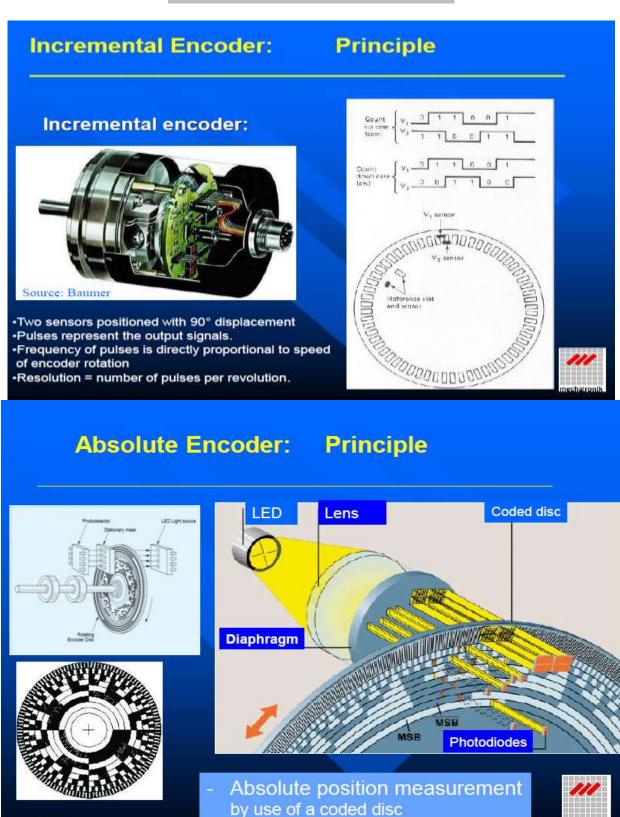

### Third and Final Day of the Workshop (20-06-2020):

On the third of the workshop, Mr. J. Subba Reddy, Associate Professor, Mechanical Engineering, Lakireddy Bali Reddy College of Engineering, Mylavaram delivered a talk on "Fundamentals of Industrial Robotics: Sensoring System and Programming of Robots".

### **Resolver: Principle**

Rotor winding is rotating with the load and is excited by AC input voltage.

**Stator windings** (Sine,Cosine) are fixed in position with a 90° offset to one another. Output voltages are generated through induction.