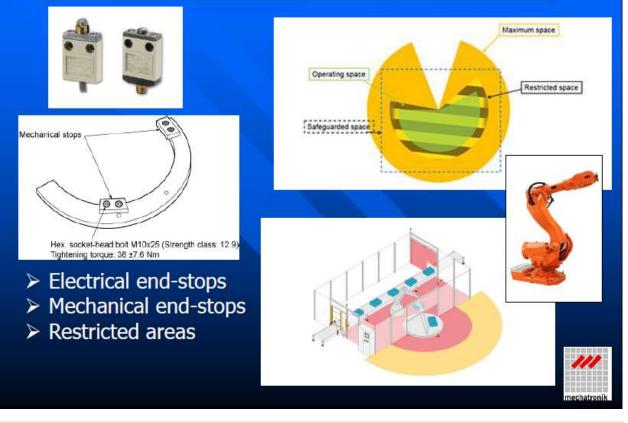

a Reddy, Associate Professor, Mechanical Engineering, Lakireddy Bali Reddy College of Engineering, Mylavaram delivered a talk on "Industrial Robotics: Drive Systems, Power Transmission Systems".



# **Industrial Robots**

## Mechanical design of Industrial Robots:

Robots are built from numerous parts:

- Arm elements → material= aluminum alloy, carbon steel or cast iron,
- Actuators → AC servo motors,
- Reduction gears →to reduce motor rotation and to multiply motor torque
- Transmission devices 
   to transmit the mechanical power generated by the motors (for instance by means of belts, spindels, or gears)
- Sensors → to measure arm positions and speed of axis motion
- Cabling → transmission of electrical power and electrical signals.

Source: Kawasaki

# Limitation of Operating Space















### Third and Final Day of the Workshop (20-06-2020):

On the third of the workshop, Mr. J. Subba Reddy, Associate Professor, Mechanical Engineering, Lakireddy Bali Reddy College of Engineering, Mylavaram delivered a talk on "Fundamentals of Industrial Robotics: Sensoring System and Programming of Robots".

Mr. P. Sai Kumar, IV yr B. Tech Student of Mechanical Engineering, LBRCE, Mylavaram has delivered a talk on "Inform Robotic Programming – Installation, Demonstration and Case Studies". Sai Kumar has discussed about installation and demonstration of certain commands of Inform Robotic Programing and Discussed about his project done during his final year.



Robotics Club, Department of Mechanical Engineering, LBRCE, Mylavaram



Robotics Club, Department of Mechanical Engine