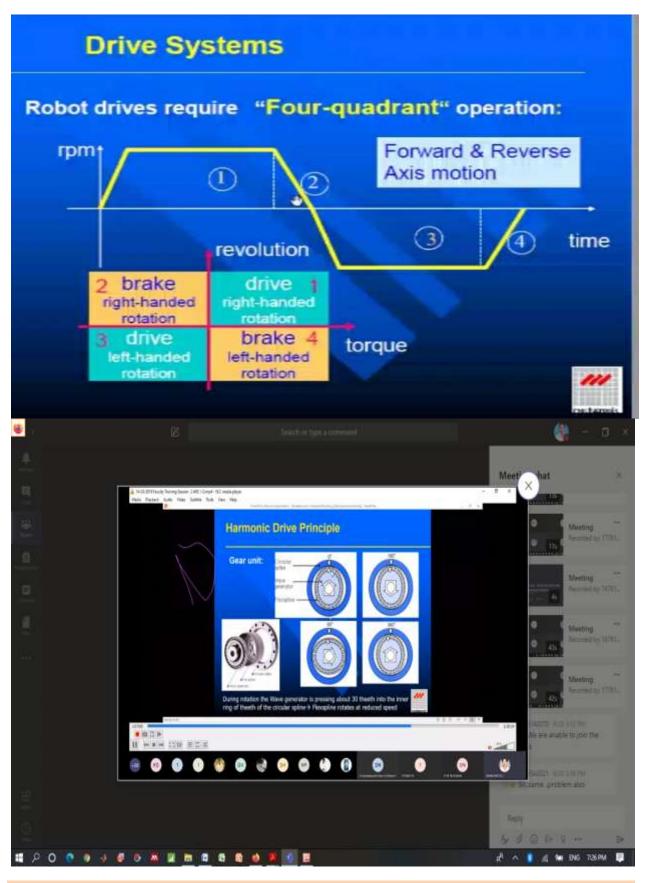

~1.828 Mio robots are operating worldwide in 2016

\*forecast

Source: UNECE

Source: IFR World Robotics 2018

4.

111

mechatronik

Second Day of the workshop (19-06-2020): On the Second of the workshop, Mr. J. Subba Reddy, Associate Professor, Mechanical Engineering, Lakireddy Bali Reddy College of Engineering, Mylavaram delivered a talk on "Industrial Robotics: Drive Systems, Power Transmission Systems".

## Mechanical design of Industrial Robots:

Robots are built from numerous parts:

- Arm elements → material= aluminum alloy, carbon steel or cast iron,
- Actuators → AC servo motors,
- Reduction gears →to reduce motor rotation and to multiply motor torque
- Transmission devices 
   to transmit the mechanical power generated by the motors (for instance by means of belts, spindels, or gears)
- Sensors → to measure arm positions and speed of axis motion
- Cabling → transmission of electrical power and electrical signals.