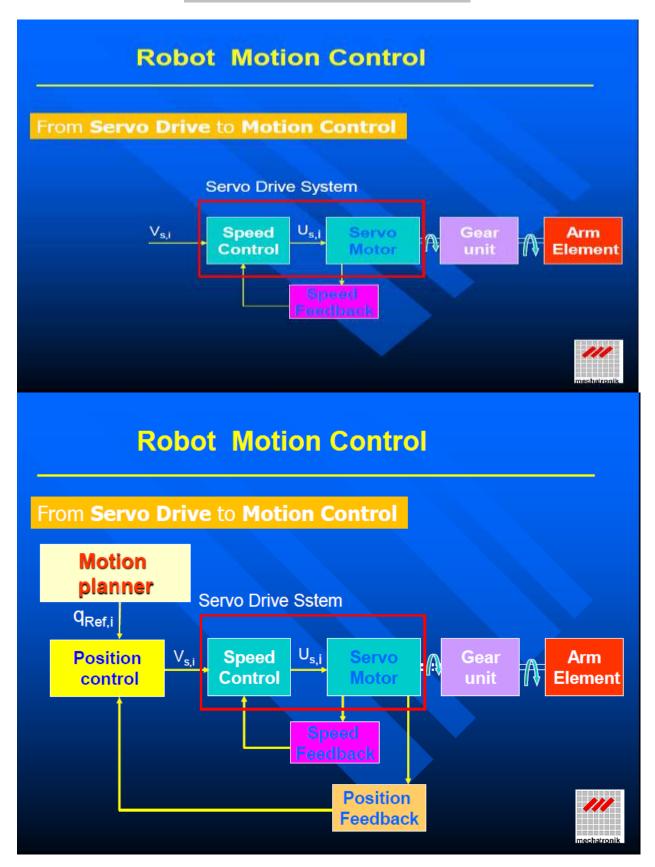

~1.828 Mio robots are operating worldwide in 2016

\*forecast

Source: UNECE

Source: IFR World Robotics 2018

4.

111

mechatronik

Second Day of the workshop (19-06-2020): On the Second of the workshop, Mr. J. Subba Reddy, Associate Professor, Mechanical Engineering, Lakireddy Bali Reddy College of Engineering, Mylavaram delivered a talk on "Industrial Robotics: Drive Systems, Power Transmission Systems".