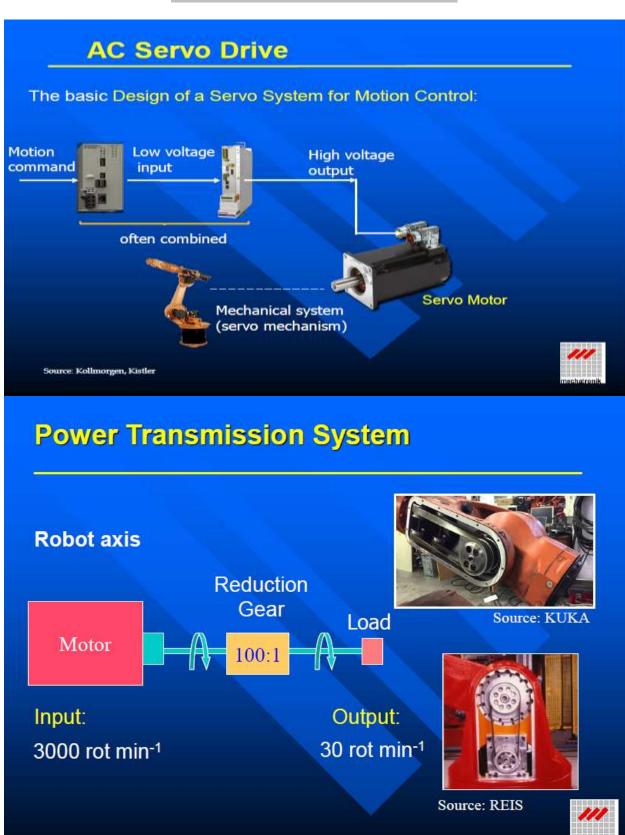

## Mechanical design of Industrial Robots:

Robots are built from numerous parts:

- Arm elements → material= aluminum alloy, carbon steel or cast iron,
- Actuators → AC servo motors,
- Reduction gears →to reduce motor rotation and to multiply motor torque
- Transmission devices 
   to transmit the mechanical power generated by the motors (for instance by means of belts, spindels, or gears)
- Sensors → to measure arm positions and speed of axis motion
- Cabling → transmission of electrical power and electrical signals.