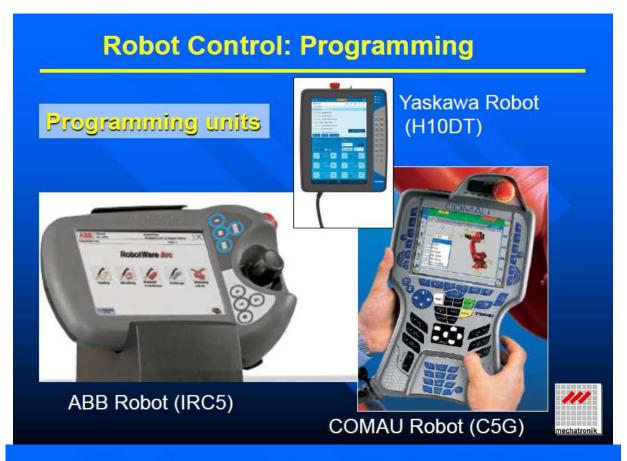

# **Robot Programming with Teach-in Mode**

### Example: Lead-through (Play-back) Programming