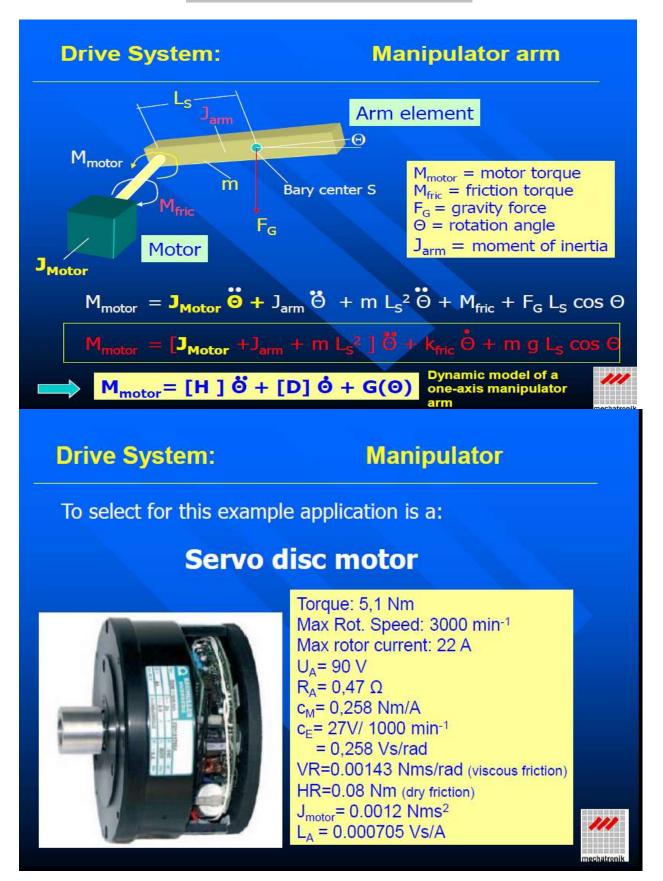

~1.828 Mio robots are operating worldwide in 2016

\*forecast

Source: UNECE

Source: IFR World Robotics 2018

4.

111

mechatronik

Second Day of the workshop (19-06-2020): On the Second of the workshop, Mr. J. Subba Reddy, Associate Professor, Mechanical Engineering, Lakireddy Bali Reddy College of Engineering, Mylavaram delivered a talk on "Industrial Robotics: Drive Systems, Power Transmission Systems".

## Mechanical design of Industrial Robots:

Robots are built from numerous parts:

- Arm elements → material= aluminum alloy, carbon steel or cast iron,
- Actuators → AC servo motors,
- Reduction gears →to reduce motor rotation and to multiply motor torque
- Transmission devices 
   to transmit the mechanical power generated by the motors (for instance by means of belts, spindels, or gears)
- Sensors → to measure arm positions and speed of axis motion
- Cabling → transmission of electrical power and electrical signals.