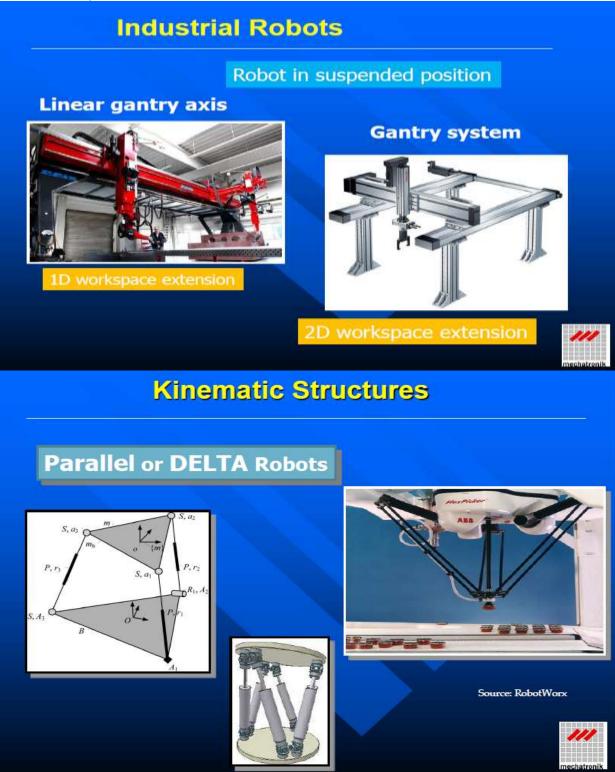

NIMATION** and with support from **GM** the production of a very famous, electrically driven 6-axis robot :



<u>P</u>rogrammable <u>U</u>niversal <u>M</u>anipulator <u>A</u>rm

Or:

<u>P</u>rogrammable <u>U</u>niversal <u>M</u>achine for <u>A</u>ssembly



Source: YouTube-First Test of PUMA 500

111

echatroni



Robotics Club, Department of Mechanical Engineering, LBRCE, Mylavaram

~1.828 Mio robots are operating worldwide in 2016

\*forecast

Source: UNECE

Source: IFR World Robotics 2018

4.

111

mechatronik

Second Day of the workshop (19-06-2020): On the Second of the workshop, Mr. J. Subba Reddy, Associate Professor, Mechanical Engineering, Lakireddy Bali Reddy College of Engineering, Mylavaram delivered a talk on "Industrial Robotics: Drive Systems, Power Transmission Systems".



# **Industrial Robots**

## Mechanical design of Industrial Robots:

Robots are built from numerous parts:

- Arm elements → material= aluminum alloy, carbon steel or cast iron,
- Actuators → AC servo motors,
- Reduction gears →to reduce motor rotation and to multiply motor torque
- Transmission devices 
   to transmit the mechanical power generated by the motors (for instance by means of belts, spindels, or gears)
- Sensors → to measure arm positions and speed of axis motion
- Cabling → transmission of electrical power and electrical signals.

Source: Kawasaki

# Limitation of Operating Space















### Third and Final Day of the Workshop (20-06-2020):

On the third of the workshop, Mr. J. Subba Reddy, Associate Professor, Mechanical Engineering, Lakireddy Bali Reddy College of