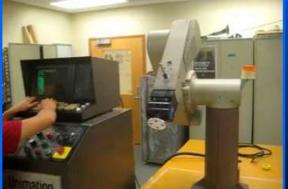

Mr. P. Sai Kumar, IV yr B. Tech Student of Mechanical Engineering, LBRCE, Mylavaram has delivered a talk on "Inform Robotic Programming – Installation, Demonstration and Case Studies". Sai Kumar has discussed about installation and demonstration of certain commands of Inform Robotic Programing and Discussed about his project done during his final year.