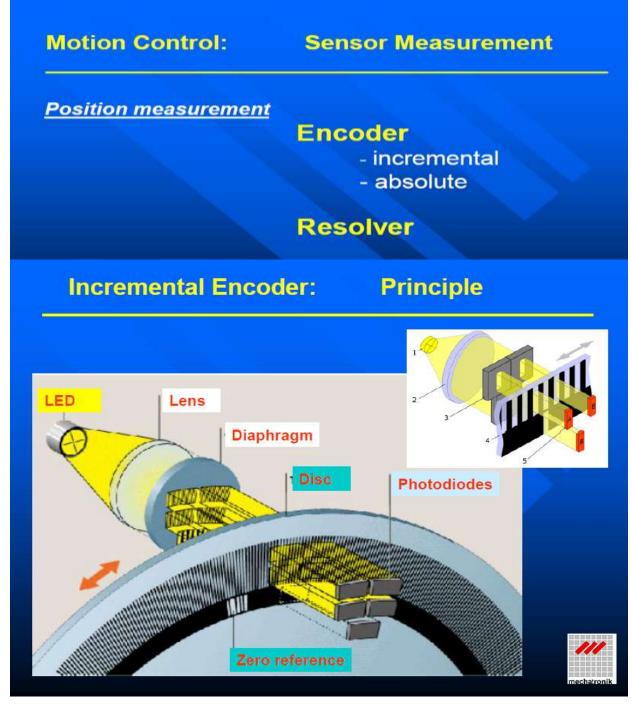

### Third and Final Day of the Workshop (20-06-2020):

On the third of the workshop, Mr. J. Subba Reddy, Associate Professor, Mechanical Engineering, Lakireddy Bali Reddy College of Engineering, Mylavaram delivered a talk on "Fundamentals of Industrial Robotics: Sensoring System and Programming of Robots".