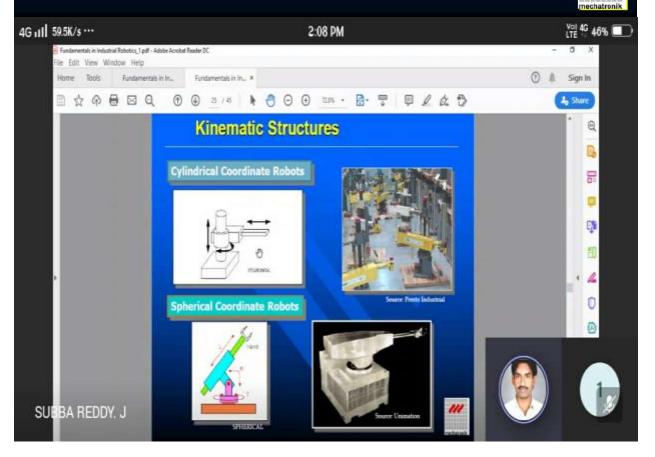

### First Day of the Workshop (18-06-2020):

On the first of the workshop, Mr. J. Subba Reddy, Associate Professor, Mechanical Engineering, Lakireddy Bali Reddy College of Engineering, Mylavaram delivered a talk on "Fundamentals of Industrial Robotics: Introduction, Applications, Future Scope".

## Mechanical design of Industrial Robots:

Robots are built from numerous parts:

- Arm elements → material= aluminum alloy, carbon steel or cast iron,
- Actuators → AC servo motors,
- Reduction gears →to reduce motor rotation and to multiply motor torque
- Transmission devices 
   to transmit the mechanical power generated by the motors (for instance by means of belts, spindels, or gears)
- Sensors → to measure arm positions and speed of axis motion
- Cabling → transmission of electrical power and electrical signals.